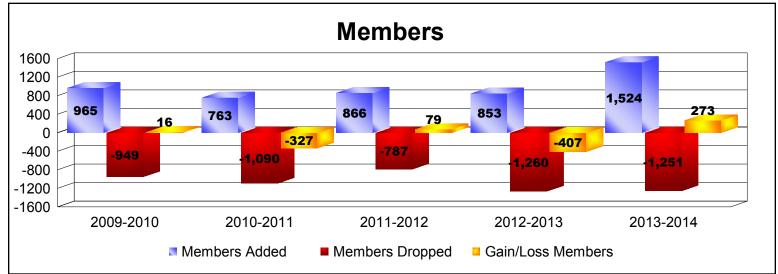

District 321 D

As of June 2014 Cumulative

| Year      | New<br>Clubs | Dropped<br>Clubs | Gain/<br>Loss<br>Clubs | New<br>Members | Charter<br>Members | Reinstate<br>Members | Transfer<br>Members | Total<br>Member<br>Added | Total<br>Members<br>Dropped | Gain/<br>Loss<br>Members |
|-----------|--------------|------------------|------------------------|----------------|--------------------|----------------------|---------------------|--------------------------|-----------------------------|--------------------------|
| 2009-2010 | 14           | -20              | -6                     | 621            | 291                | 45                   | 8                   | 965                      | -949                        | 16                       |
| 2010-2011 | 11           | -20              | -9                     | 370            | 246                | 132                  | 15                  | 763                      | -1090                       | -327                     |
| 2011-2012 | 8            | -12              | -4                     | 548            | 179                | 135                  | 4                   | 866                      | -787                        | 79                       |
| 2012-2013 | 10           | -23              | -13                    | 429            | 247                | 145                  | 32                  | 853                      | -1260                       | -407                     |
| 2013-2014 | 7            | -6               | 1                      | 652            | 415                | 388                  | 69                  | 1524                     | -1251                       | 273                      |
| Average   | 10           | -16              | -6                     | 524            | 276                | 169                  | 26                  | 994                      | -1067                       | -73                      |