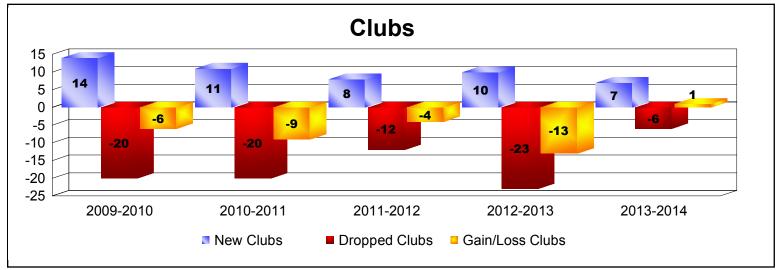

District 321 D

As of June 2014 Cumulative

| Year      | New<br>Clubs | Dropped<br>Clubs | Gain/<br>Loss<br>Clubs | New<br>Members | Charter<br>Members | Reinstate<br>Members | Transfer<br>Members | Total<br>Member<br>Added | Total<br>Members<br>Dropped | Gain/<br>Loss<br>Members |
|-----------|--------------|------------------|------------------------|----------------|--------------------|----------------------|---------------------|--------------------------|-----------------------------|--------------------------|
| 2009-2010 | 14           | -20              | -6                     | 621            | 291                | 45                   | 8                   | 965                      | -949                        | 16                       |
| 2010-2011 | 11           | -20              | -9                     | 370            | 246                | 132                  | 15                  | 763                      | -1090                       | -327                     |
| 2011-2012 | 8            | -12              | -4                     | 548            | 179                | 135                  | 4                   | 866                      | -787                        | 79                       |
| 2012-2013 | 10           | -23              | -13                    | 429            | 247                | 145                  | 32                  | 853                      | -1260                       | -407                     |
| 2013-2014 | 7            | -6               | 1                      | 652            | 415                | 388                  | 69                  | 1524                     | -1251                       | 273                      |
| Average   | 10           | -16              | -6                     | 524            | 276                | 169                  | 26                  | 994                      | -1067                       | -73                      |