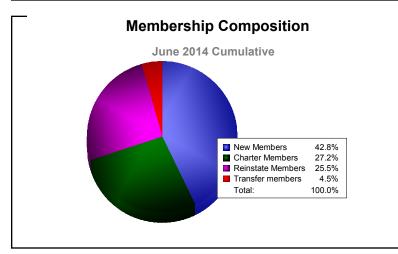

District 321 D

As of June 2014 Cumulative

| Year      | New<br>Clubs | Dropped<br>Clubs | Gain/<br>Loss<br>Clubs | New<br>Members | Charter<br>Members | Reinstate<br>Members | Transfer<br>Members | Total<br>Member<br>Added | Total<br>Members<br>Dropped | Gain/<br>Loss<br>Members |
|-----------|--------------|------------------|------------------------|----------------|--------------------|----------------------|---------------------|--------------------------|-----------------------------|--------------------------|
| 2009-2010 | 14           | -20              | -6                     | 621            | 291                | 45                   | 8                   | 965                      | -949                        | 16                       |
| 2010-2011 | 11           | -20              | -9                     | 370            | 246                | 132                  | 15                  | 763                      | -1090                       | -327                     |
| 2011-2012 | 8            | -12              | -4                     | 548            | 179                | 135                  | 4                   | 866                      | -787                        | 79                       |
| 2012-2013 | 10           | -23              | -13                    | 429            | 247                | 145                  | 32                  | 853                      | -1260                       | -407                     |
| 2013-2014 | 7            | -6               | 1                      | 652            | 415                | 388                  | 69                  | 1524                     | -1251                       | 273                      |
| Average   | 10           | -16              | -6                     | 524            | 276                | 169                  | 26                  | 994                      | -1067                       | -73                      |